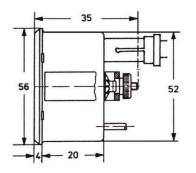

| Automotive Temp Gauge |                        |  |
|-----------------------|------------------------|--|
| Dial Size             | 52 mm                  |  |
| Case                  | Zinc Plated Steel      |  |
| Range                 | 0 to 120° & 0 to 150°C |  |
| Pocket                | 1/8"-27 NPTF           |  |
| Capillary             | 1.2, 2.5, 5 & 8 metres |  |
| Illumination          | Internal via 12V globe |  |
| Scale                 | Linear                 |  |

Stocked Ranges: (for pricing see page 6 of Item Price List)

| Range   | Capillary Length | Part No.    |
|---------|------------------|-------------|
| 0-120°C | 1.2 m            | 611 152 110 |
| 0-120°C | 2.5 m (8')       | 611 152 125 |
| 0-120°C | 5.0 m (16')      | 611 152 150 |
| 0-120°C | 8.0 m (26')      | 611 152 180 |
| 0-150°C | 2.5 m (8')       | 611 152 425 |
| 0-150°C | 5.0 m (16')      | 611 152 450 |