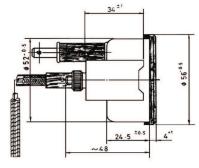

| Automotive Temp Gauge |                        |  |
|-----------------------|------------------------|--|
| Dial Size             | 52 mm                  |  |
| Case                  | Zinc Plated Steel      |  |
| Range                 | 40 to 120° Celsius     |  |
| Pocket                | 1/8"-27 NPTF           |  |
| Capillary             | 1.0, 5.0 & 8.0 metres  |  |
| Illumination          | Internal via 12V globe |  |

| Range    | Capillary Length | Part No.     |
|----------|------------------|--------------|
| 40-120°C | 1.0 m (3')       | 611 180 110* |
| 40-120°C | 8.0 m (26')      | 611 180 180* |

<sup>\*</sup> Note items will no longer be available when current stock is sold out.