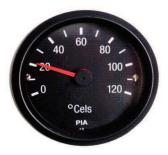

| Automotive Temp Gauge |                        |  |
|-----------------------|------------------------|--|
| Dial Size             | 52 mm                  |  |
| Case                  | Zinc Plated Steel      |  |
| Range                 | 0 to 120° & 0 to 150°C |  |
| Pocket                | 1/8"-27 NPTF           |  |
| Capillary             | 1.2, 2.5, 5 & 8 metres |  |
| Illumination          | Internal via 12V globe |  |
| Scale                 | Linear                 |  |

Stocked Ranges: (for pricing see page 6 of Item Price List)

| Range   | Capillary Length | Part No.    |
|---------|------------------|-------------|
| 0-120°C | 1.2 m            | 611 152 110 |
| 0-120°C | 2.5 m (8')       | 611 152 125 |
| 0-120°C | 5.0 m (16')      | 611 152 150 |
| 0-120°C | 8.0 m (26')      | 611 152 180 |
| 0-150°C | 2.5 m (8')       | 611 152 425 |
| 0-150°C | 5.0 m (16')      | 611 152 450 |