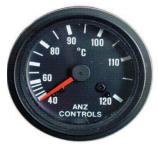

| Automotive Temp Gauge |                        |  |
|-----------------------|------------------------|--|
| Dial Size             | 52 mm                  |  |
| Case                  | Zinc Plated Steel      |  |
| Range                 | 40 to 120° Celsius     |  |
| Pocket                | 1/8"-27 NPTF           |  |
| Capillary             | 1.0, 5.0 & 8.0 metres  |  |
| Illumination          | Internal via 12V globe |  |

| Range    | Capillary Length | Part No.     |
|----------|------------------|--------------|
| 40-120°C | 1.0 m (3')       | 611 180 110* |
| 40-120°C | 8.0 m (26')      | 611 180 180* |

<sup>\*</sup> Note items will no longer be available when current stock is sold out.