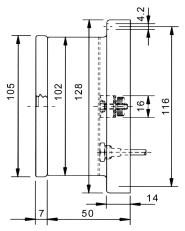

## Dial Thermometers 1100 HBR/V

| 1100 HBR/V |                                                                 |  |
|------------|-----------------------------------------------------------------|--|
| Dial Size  | 100 mm (63 mm available ex factory)                             |  |
| Case       | Stainless Steel                                                 |  |
| Mount      | Surface or panel mount                                          |  |
| Range      | -40 to 350° Celsius                                             |  |
| Accuracy   | + / - 1%                                                        |  |
| Probe      | 8.5 mm diameter                                                 |  |
| Stem       | 40 to 170 mm - adjustable length with compression fitting       |  |
| Capillary  | 2500 mm (PVC coated to 120°C; copper braided for ranges >120°C) |  |
| Connection | 3/8" BSP compression fitting with 1/2" BSP adaptor              |  |